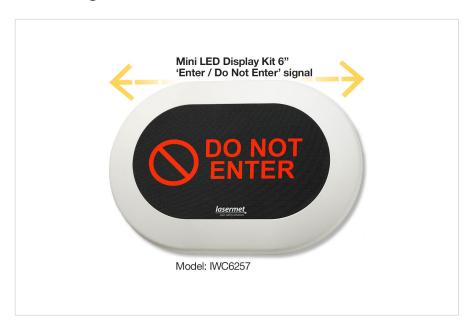

- Restaurants
- Retail
- Public buildings
- Public spaces

The other two display signage options, the Mini LED Display Kit and the Large 470 LED Display Kit show Enter or Do Not Enter text on the bright LED display. These two display kits are designed for use inside a building only, offering great

### IWC6257

Mini LED Display Kit 6" 'Enter / Do Not Enter' signal