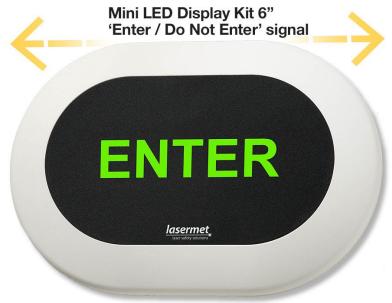

- Restaurants
- Retail
- Public buildings
- Public spaces

The other two display signage options, the Mini LED Display Kit and the Large 470 LED Display Kit show Enter or Do Not Enter text on the bright LED display. These two display kits are designed for use inside a building only, offering great

### IWC6257

Mini LED Display Kit 6" 'Enter / Do Not Enter' signal