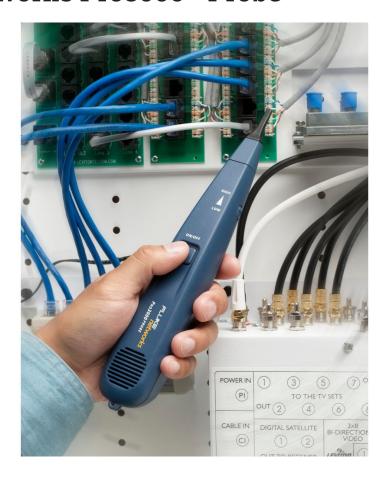

### Product overview: Fluke Networks Pro3000™ Probe

The  $Pro3000^{\text{TM}}$  unfiltered probe, for use on inactive networks, features a loud speaker to hear tone clearly through walls, enclosures and in loud environments. The recessed on/off button helps prevent the probe from accidently being turned on when stored.

#### 26100900

The  $Pro3000^{\text{TM}}$  unfiltered probe, for use on inactive networks, features a loud speaker to hear tone clearly through walls, enclosures and in loud environments. The recessed on/off button helps prevent the probe from accidently being turned on when stored.