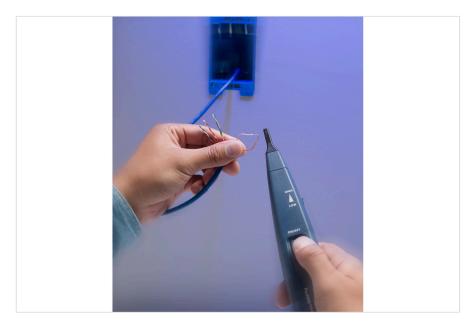

### Product overview: Fluke Networks Pro3000™ Probe

The  $Pro3000^{\text{TM}}$  unfiltered probe, for use on inactive networks, features a loud speaker to hear tone clearly through walls, enclosures and in loud environments. The recessed on/off button helps prevent the probe from accidently being turned on when stored.

#### 26100900

The  $Pro3000^{\text{TM}}$  unfiltered probe, for use on inactive networks, features a loud speaker to hear tone clearly through walls, enclosures and in loud environments. The recessed on/off button helps prevent the probe from accidently being turned on when stored.