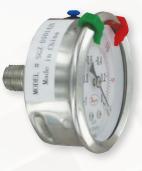

#### **FEATURES/BENEFITS**

- · Stainless steel housing and wetted parts to resist ambient corrosion for longer service life in harsh environments
- Higher accuracy gage for value-sensitive applications requiring more precise measurement and where vibration is a concern
- Optional sliding pointer clearly mark to make visible critical ranges and high and low points
- Liquid fillable gage with easy open breather plug provides smoother damped movement of pointer
- Back or bottom mounting and compact size provides for mounting with dimensional limitations

#### **ACCESSORIES**

| Model  | Description                          |
|--------|--------------------------------------|
|        | U-bracket mounting kit for 2.5" gage |
|        | Red sliding color pointer            |
|        | Yellow sliding color pointer         |
| A-499G | Green sliding color pointer.         |