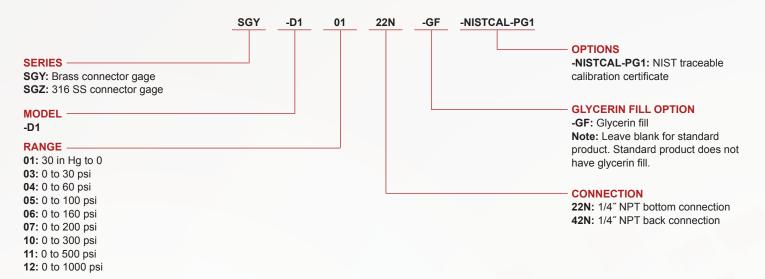

#### **HOW TO ORDER**

Use the **bold** characters from the chart below to construct a product code.