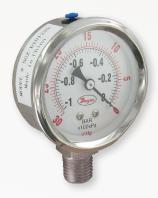

#### DESCRIPTION

The Series SGY & SGZ 2.5" Industrial Pressure Gages have dual psi and bar (x100 kPa) scales with  $\pm 1.5\%$  full-scale accuracy. The Series SGZ and SGY gages are designed with 304 SS housings and the SGZ is designed with 316 SS wetted parts for excellent chemical compatibility or SGY brass wetted parts for compatible gases. These gages cover a wide variety of ranges in either bottom or back connection configurations. Series SGZ gages employ an easy-open breather plug on top, which allows liquid filled units to breathe, relieving any built up internal pressures. Plug easily pops open and does not need to be entirely removed or cut like a typical gages' rubber plug grommet.