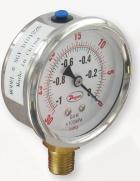

#### DESCRIPTION

The Series SGY & SGZ 2.5" Industrial Pressure Gages have dual psi and bar (x100 kPa) scales with  $\pm 1.5\%$  full-scale accuracy. The Series SGZ and SGY gages are designed with 304 SS housings and the SGZ is designed with 316 SS wetted parts for excellent chemical compatibility or SGY brass wetted parts for compatible gases. These gages cover a wide variety of ranges in either bottom or back connection configurations. Series SGZ gages employ an easy-open breather plug on top, which allows liquid filled units to breathe, relieving any built up internal pressures. Plug easily pops open and does not need to be entirely removed or cut like a typical gages' rubber plug grommet.