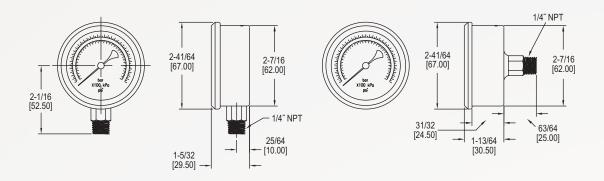

## SERIES SGY & SGZ | 2.5" INDUSTRIAL PRESSURE GAGES

SGZ bottom

SGZ back with accessory pointers

SGY bottom

SGY back with accessory pointers

#### DESCRIPTION

The Series SGY & SGZ 2.5" Industrial Pressure Gages have dual psi and bar (x100 kPa) scales with  $\pm 1.5\%$  full-scale accuracy. The Series SGZ and SGY gages are designed with 304 SS housings and the SGZ is designed with 316 SS wetted parts for excellent chemical compatibility or SGY brass wetted parts for compatible gases. These gages cover a wide variety of ranges in either bottom or back connection configurations. Series SGZ gages employ an easy-open breather plug on top, which allows liquid filled units to breathe, relieving any built up internal pressures. Plug easily pops open and does not need to be entirely removed or cut like a typical gages' rubber plug grommet.