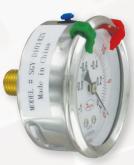

#### **FEATURES/BENEFITS**

- · Stainless steel housing and wetted parts to resist ambient corrosion for longer service life in harsh environments
- Higher accuracy gage for value-sensitive applications requiring more precise measurement and where vibration is a concern
- Optional sliding pointer clearly mark to make visible critical ranges and high and low points
- Liquid fillable gage with easy open breather plug provides smoother damped movement of pointer
- Back or bottom mounting and compact size provides for mounting with dimensional limitations

#### **ACCESSORIES**

| Model  | Description                          |
|--------|--------------------------------------|
|        | U-bracket mounting kit for 2.5" gage |
|        | Red sliding color pointer            |
|        | Yellow sliding color pointer         |
| A-499G | Green sliding color pointer.         |