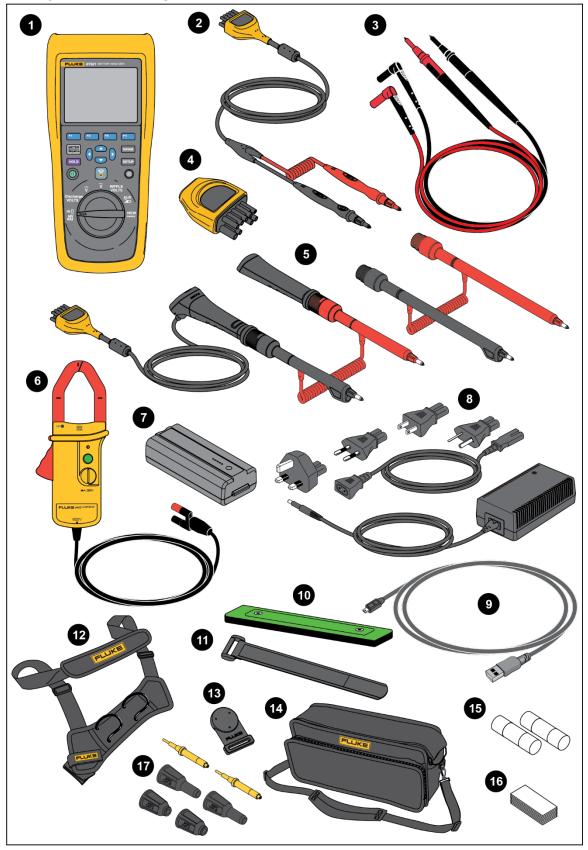

#### Parts and Accessories

Table 7-1 lists the user-replaceable parts and accessories. To order replacement parts or additional accessories, contact your nearest Fluke Service Center. Check with your local vendor for list of parts that can be ordered in your country. See the "Contact Fluke" section.

Table 0-1. Parts and Accessories

| Item No. | Description                                                             | Fluke Part<br>Number | Quantity |
|----------|-------------------------------------------------------------------------|----------------------|----------|
| 1)       | BTL10, Basic Test Lead                                                  | 4542264              | 1        |
| 2        | TL175, TwistGuard™ Test Leads                                           | 3521976              | 1        |
| 3        | BTL_A, Voltage/Current Probe Adapter                                    | 4542258              | 1        |
| 4        | BTL21, Interactive Test Probe set, with extender and temperature sensor | 4542286              | 1        |
| (5)      | i410, AC/DC Current Clamp                                               | 617727               | 1        |
| 6        | BP500, 7.4 V 3000 mAh Lithium-ion battery                               | 4398817              | 1        |
| 7        | BC500, 18 V dc charger with power cord and international connector set  | 4542299              | 1        |
| 8        | Standard mini-b USB cable (cable length: 1 m)                           | 4499448              | 1        |
| 9        | BCR, Zero calibration board                                             | 4497419              | 1        |
| 10       | Shoulder strap                                                          | 4462888              | 1        |
| (1)      | Belt strap                                                              | 4490316              | 1        |
| (12)     | Magnetic plate                                                          | 4329190              | 1        |
| 13       | C500L Soft carrying case, large                                         | 4497130              | 1        |
| 14)      | Spare fuse                                                              | 943121               | 2        |
| (15)     | Paper battery tags                                                      | 4499453              | 100      |
| (16)     | Safety Sheet                                                            | 4453942              | 1        |
| (17)     | Warranty card                                                           | 2396000              | 1        |
| (18)     | Quick Reference Guide                                                   | 4453956              | 1        |

9/19 1

Manual Supplement BT521 Users

| 19          | FlukeView® Battery (CD) containing USB driver and manuals in all languages | 4529552 | 1 |
|-------------|----------------------------------------------------------------------------|---------|---|
| 20          | BT-500 Probe-Tip, Replacement Probe tips with Red covers                   | 4397118 | 2 |
| <b>21</b> ) | BT-500 Probe-Tip, Replacement Probe tips with Black covers                 | 4397107 | 2 |
| 22          | BT-500 Probe-Tip, Replacement Probe tips connector                         | 4408615 | 2 |

## **Change #3,** 721

On page 1-3, replace **Table 1-1. Standard Equipment**, with:

| Item No. | Description                                                                           | Quantity |
|----------|---------------------------------------------------------------------------------------|----------|
| 1)       | Mainframe                                                                             | 1        |
| 2        | BTL10, Basic Test Lead                                                                | 1        |
| 3        | TL175, TwistGuard™ Test Leads                                                         | 1        |
| 4        | BTL_A, Voltage/Current Probe Adapter                                                  | 1        |
| (5)      | BTL21, Interactive Test Probe set, with extender and temperature sensor               | 1        |
| 6        | i410, AC/DC Current Clamp                                                             | 1        |
| 7        | BP500, 7.4 V 3000 mAh Lithium-ion battery                                             | 1        |
| 8        | BC500, 18 V dc charger with power cord and International connector set                | 1        |
| 9        | Standard mini-b USB cable (cable length: 1 m)                                         | 1        |
| 10       | BCR, Zero calibration board                                                           | 1        |
| 11)      | Shoulder strap                                                                        | 1        |
| (12)     | Belt strap                                                                            | 1        |
| (13)     | Magnetic plate                                                                        | 1        |
| (14)     | C500L Soft carrying case, large                                                       | 1        |
| (15)     | Spare fuse                                                                            | 2        |
| (16)     | Paper battery tags                                                                    | 100      |
| 17       | Probe-Tip, Replacemnet Probe tips with covers.                                        | 1        |
|          | Safety Sheet, not shown                                                               | 1        |
|          | Warranty card, not shown                                                              | 1        |
|          | Quick Reference Guide, not shown                                                      | 1        |
|          | FlukeView® Battery (CD) containing USB driver and manuals in all languages, not shown | 1        |

2 9/19 BT521 Users Manual Supplement

On page 1-4, replace **Figure 1-1. Standard Equipment**, with:

9/19 3