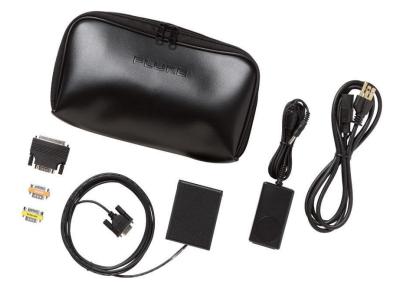

### Fluke 700PCK

Pressure Calibration Kit

Included: The kit consists of a power supply, an interface adapter, appropriate cables, and Fluke 700PC Pressure Module Calibration Software.

Warranty: One year