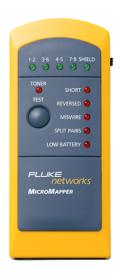

### **Key features**

- Cable tester verifies wiremaps and identifies faults with LEDs
- MicroMapper™ MT-8200-49A, remote, and patch cable
- Remote unit enables 1-person testing of installed cables
- Two tones for tracing hidden cables
- Test twister pair cables for open circuits, shorts, crossed pairs

# Product overview: Fluke Networks MT-8200-49A MicroMapper™ Wiremap Tester

The MicroMapper™ MT-8200-49A is a hand-held cable tester that makes it easy to verify the integrity of Ethernet twisted pair cables. Test for opens, shorts, reversed, crossed, and split pairs and scan for any existing faults in your cable. Trace cables hidden in ceilings, walls, floors, and bundles.

## Specifications: Fluke Networks MT-8200-49A MicroMapper™ Wiremap Tester

**Specifications** 

| Dimensions | 4.93 x 2.05 x 1.18 ft (125 x 52 x 30 m)                                                                                                 |
|------------|-----------------------------------------------------------------------------------------------------------------------------------------|
| Weight     | 0.28 lbs (130 g)<br>Minimum length for split pair detection is 2 ft (0.6m)<br>Testing twisted pair cables over 656 ft (200 m) in length |
| Battery    | (4) 1.5 Volt AAA Alkaline battery; low battery indication by LED                                                                        |