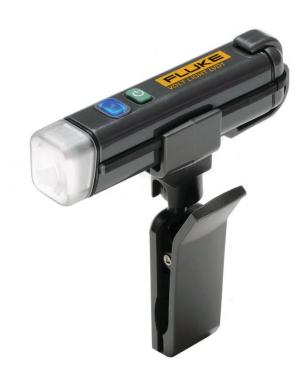

## Fluke LVD1A Non-Contact Voltage Tester with LED Flashlight

## Product overview: Fluke LVD1A Non-Contact Voltage Tester with LED Flashlight

Non-contact AC voltage detector and LED flashlight combined in one convenient, compact design. With exclusive dual-sensitivity. The voltage detector glows blue when it's near AC voltage, and glows red when it's at the source. Detects voltages from 40 V AC to 300 V AC. Voltage detector glows blue 50 Hz - 60 Hz or 2.5 - 38 cm (1 - 5 in) away from source. Operating temperature 0 °C to 50 °C. Ultra-bright white LED with 100,000 hour bulb life. AAA battery included.