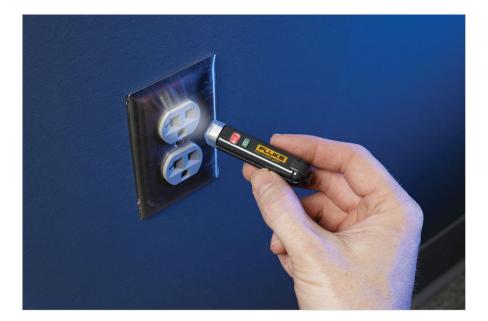

## Product overview: Fluke LVD1A Non-Contact Voltage Tester with LED Flashlight

Non-contact AC voltage detector and LED flashlight combined in one convenient, compact design. With exclusive dual-sensitivity. The voltage detector glows blue when it's near AC voltage, and glows red when it's at the source. Detects voltages from 40 V AC to 300 V AC. Voltage detector glows blue 50 Hz - 60 Hz or 2.5 - 38 cm (1 - 5 in) away from source. Operating temperature 0 °C to 50 °C. Ultra-bright white LED with 100,000 hour bulb life. AAA battery included.