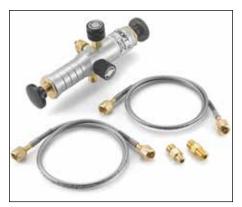

### **Hand Operated Vacuum/Pressure Pumps**

Part Number: DPPV-KIT Combination Pressure and Vacuum pump

+125 psi to -23 InHg vacuum Convert from Pressure to Vacuum by rotating a knob

The DPPV is a rugged lightweight combination pressure and vacuum pump. The unique design allows the user to convert from pressure to vacuum by simply twisting a knob.

• Two outlet ports allow connection to

reference pressure gauge or pressure calibrator as well as device under test, thus eliminating a tee

- Large volume fine adjustment piston provides precise control, even at very low pressures
- Precisely vent pressure with soft seated bleed valve

Kit includes Pump, two 3 ft pressure hoses,  $(1^{1}/8^{"} \text{ NPT Male and (1) } 1/4^{"} \text{ NPT male adaptor.}$ 