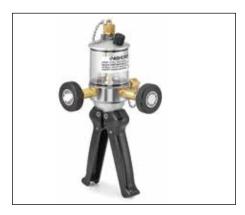

## Part Number: QTHP-KIT Hydraulic Hand Pump

The QTHP is a portable hydraulic hand operated pump capable of generating up to 5000 psi (345 bar) using liquid media including water, alcohol, oils and hydraulic fluids

- The fine adjustment allows the operator to vary applied pressure within 0.01 psi.
- Two outlet ports with quick test adapters installed in pump body.

Pressure media fluid must be compatible with wetted parts that are made from Buna-N, Teflon, polysulfone, brass, aluminum and stainless steel

Kit includes pump, quantity 2 threefoot mating hoses, quantity one ½ male NPT adapter, quantity one ½ male NPT adaptor