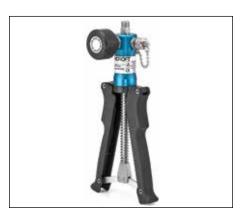

# Part Number: DCAP-KIT Pneumatic hand pump

The DCAP is a rugged all metal pneumatic hand pump capable of generating up to 650 psi (45 bar). This portable device is ideal for field pressure calibration operations..

 The fine adjustment allows the operator to vary applied pressure within 0.001 psi.

- The soft sealed bleed valve allows for precisely controlled pressure relief.
- Two outlet ports with quick test adapters installed in the pump body

Kit includes pump, quantity 2 three-foot mating hoses, quantity one ½ male NPT adapter, quantity one ½ male NPT adaptor.