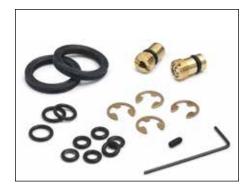

### Part Number DPPV - REPAIR KIT

DPPV pumps repair kit, includes (1) pressure and (1) vacuum check valve, O-rings, snap rings, set screws, Allen hex key

### Part Number: DCAP - REPAIR KIT

DCAP repair kit includes, O-rings, seals, valves and fasteners required to rebuild the DCAP hand pump.

### Part Number QTHP - REPAIR KIT

QTHP repair kit includes, O-rings, seals, valves and fasteners required to rebuild the QTHP hand pump.

| Part Number | Description                                                                                                                                                                                    |
|-------------|------------------------------------------------------------------------------------------------------------------------------------------------------------------------------------------------|
| 840X006-01  | ¹/₅ NPT adapter M                                                                                                                                                                              |
| 840X006-02  | ¹/₄ NPT adapter M                                                                                                                                                                              |
| 840X006-03  | ¹/ <sub>8</sub> NPT adapter F                                                                                                                                                                  |
| 840X006-04  | <sup>1</sup> / <sub>4</sub> NPT adapter F                                                                                                                                                      |
| 840X006-05  | <sup>1</sup> / <sub>4</sub> tube fitting                                                                                                                                                       |
| 840X007-01  | Hose 3 ft                                                                                                                                                                                      |
| 840X007-02  | Hose 5 ft                                                                                                                                                                                      |
| 856X034-01  | Fitting kit includes 840X006-01,<br>-02, -03, -04, 05                                                                                                                                          |
| 856X027-01  | Fitting Kit includes (2) 1/8 NPT male x 1/8" barb (1) 1/8 NPT male x 1/8" barbed tee, (1) 1/8 NPT male x 1/8 NPT female tee (2) 1/8 NPT male x 1/4 NPT female, (2) 1/8 NPT male x 1/8 NPT male |
| 840A021-01  | Outlet port, quick test, no cover, connects directly to pump body                                                                                                                              |
| 840A022-01  | Outlet port, quick test, with cover, connects directly to pump body                                                                                                                            |